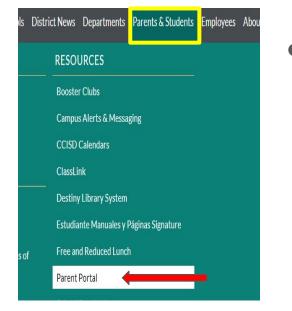

## Creating a New Parent Portal Account with Aeries

 Open your internet browser and go to the Calhoun County ISD web site at https://www.calcoisd.org/.
 Put your mouse over the tab Parents and Students and then click Parent Portal.