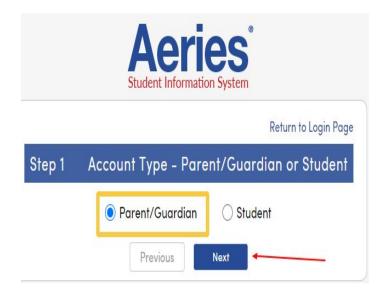

 A window will open. Click on the "Create New Account" link shown in the picture.

It will ask which Account Type -Select Parent/Guardian and click <u>NEXT</u>

| Please Enter The Following Information About Yourself                                         |                                                                                                         |  |  |  |
|-----------------------------------------------------------------------------------------------|---------------------------------------------------------------------------------------------------------|--|--|--|
| Email Address:                                                                                |                                                                                                         |  |  |  |
| Verify Email Address:                                                                         |                                                                                                         |  |  |  |
| Password:                                                                                     |                                                                                                         |  |  |  |
| Retype Password:                                                                              |                                                                                                         |  |  |  |
| A verification email will be sen<br>aeriesreports@aeries.net<br>Before continuing, please add | t to your email address from:<br>this email address to your <u>contacts or safe</u><br>sive this email. |  |  |  |